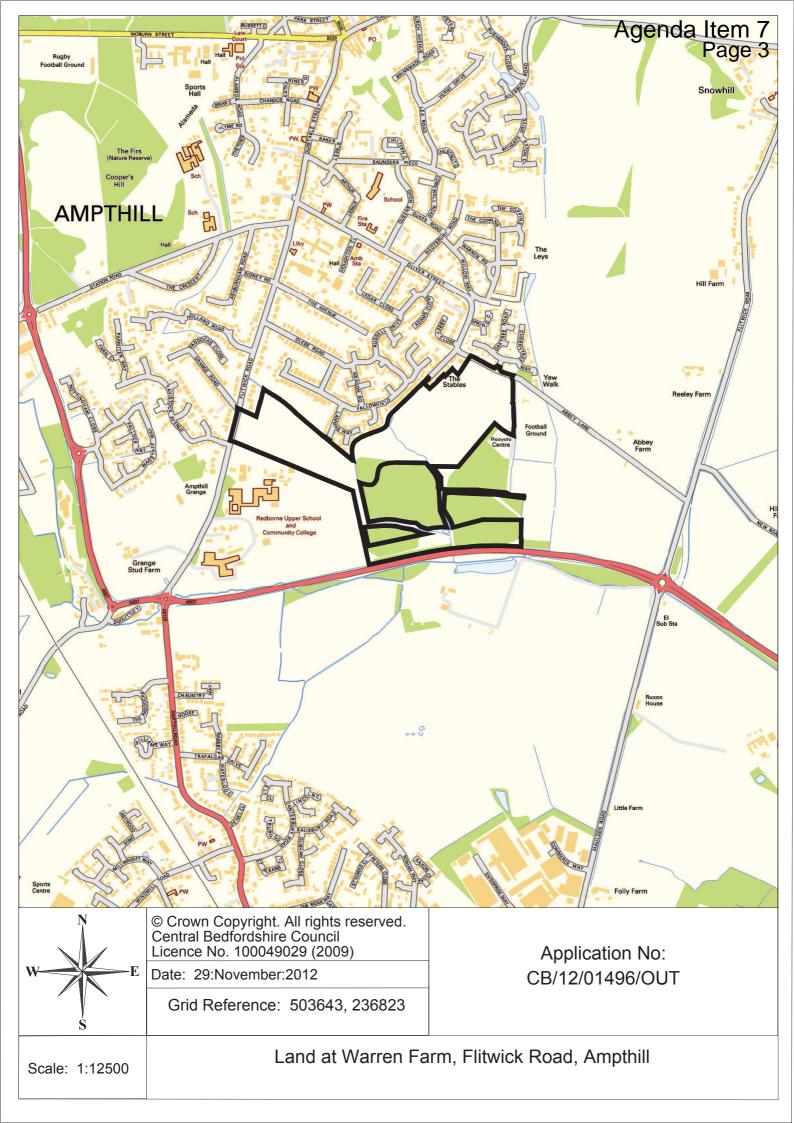

## **DEVELOPMENT MANAGEMENT COMMITTEE - Wednesday 12 December 2012**

Further to the Agenda and papers for the above meeting, previously circulated, please find attached a revised map for the site.

## 7. Planning Application No. CB/12/01496/OUT

Address: Land at Warren Farm, Flitwick Road, Ampthill

Outline: Development of up to 410 dwellings, together

with open space, accesses and surface water

retention basin.